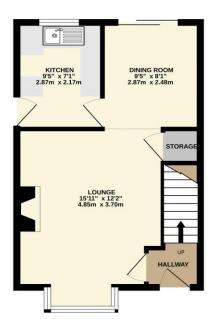

## Lounge

12' 2" x 15' 11" (3.71m x 4.85m)

Bright, airy and deceptively spacious, the main reception room comprises of laminate flooring which flows through to the dining room, tasteful decor, bay window and feature fire place with gas fire.

## **Dining Room**

8' 1" x 9' 5" (2.46m x 2.87m)

Neutrally decorated with laminate flooring to match the living room, coving to the ceilings and sliding door to the rear.

# Kitchen

7' 1" x 9' 5" (2.16m x 2.87m)

Enjoying the benefit of base and wall mounted units with worktops and tiled splashback to compliment. There is laminate flooring, plumbing for a undercounter fridge, sink with drainer and uPVC window to the rear elevation. There is also a side door which provides access to the rear garden.

#### TOTAL FLOOR AREA: 716 sq.ft. (66.6 sq.m.) approx

Whist every attempt has been made to ensure the accuracy of the flooplan contained here, measurements of doors, windows, comis and any other terms are approximate and no responsibility is taken for any error, prospective purchaser. The services, specimens and approximate and no responsibility is taken for any error, prospective purchaser. The services, specimens and applicance shown have not been tested and no guarantee as to their operability or efficiency can be given.