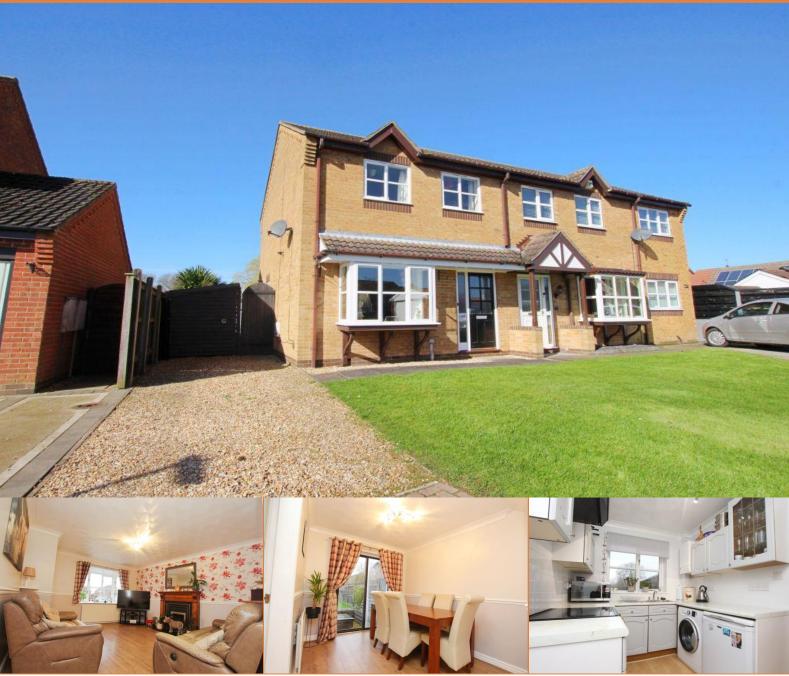

Offers in the Region Of £160,000

Crofts Estate Agents are pleased to bring to the market this delightful three bed semi detached house, situated in the idyllic village of Ulceby. Tucked away in the corner of Willow Close, this property presents itself as an ideal first time purchase, benefitting from excellent road links with easy access to the A180, local amenities including post office and good primary school. Heading into the accommodation, you will find the lounge, dining room and kitchen. To the first floor there are three bedrooms, two being doubles and the family bathroom. Externally there is ample off road parking with easy to maintain gardens to the front and rear.

## Lounge

12' 2" x 15' 11" (3.71m x 4.85m)

Bright, airy and deceptively spacious, the main reception room comprises of laminate flooring which flows through to the dining room, tasteful decor, bay window and feature fire place with gas fire.

## **Dining Room**

8' 1" x 9' 5" (2.46m x 2.87m)

Neutrally decorated with laminate flooring to match the living room, coving to the ceilings and sliding door to the rear.

# Kitchen

7' 1" x 9' 5" (2.16m x 2.87m)

Enjoying the benefit of base and wall mounted units with worktops and tiled splashback to compliment. There is laminate flooring, plumbing for a undercounter fridge, sink with drainer and uPVC window to the rear elevation. There is also a side door which provides access to the rear garden.

# Externally

To the front the is a stoned driveway creating off road parking with a low maintenance lawn. Through the side gate will reveal the rear garden with set in lawn, patio area and fencing around the perimeter.