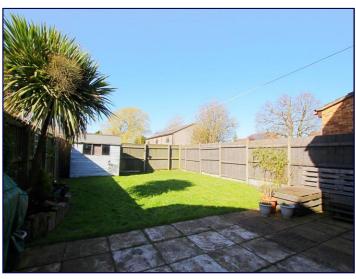

# Externally

To the front the is a stoned driveway creating off road parking with a low maintenance lawn. Through the side gate will reveal the rear garden with set in lawn, patio area and fencing around the perimeter.