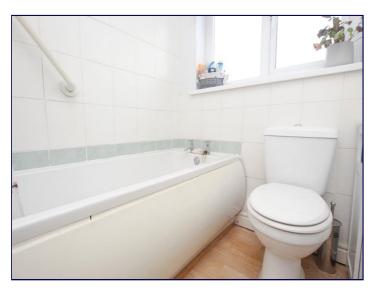

# **Bathroom**

5' 7" x 5' 10" (1.70m x 1.78m)

Benefitting from laminate flooring, bath with shower above, WC, basin, radiator and uPVC window to the rear elevation.