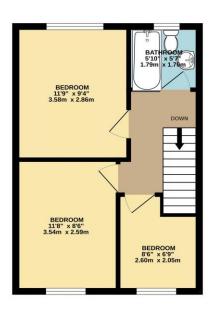

## Bedroom 1

9' 4" x 11' 9" (2.84m x 3.58m)

Bedroom one briefly comprises of carpeted flooring, radiator, modern decor with feature wall and uPVC window to the rear elevation

## Bedroom 2

8' 6" x 11' 8" (2.59m x 3.55m)

Bedroom two briefly comprises of carpeted flooring, neutral decor, radiator and window to the front elevation.

## **Bedroom 3**

6' 9" x 8' 6" (2.06m x 2.59m)

Bedroom three briefly comprises of carpeted flooring, neutral decor, radiator and window to the front elevation.

# **Bathroom**

5' 7" x 5' 10" (1.70m x 1.78m)

Benefitting from laminate flooring, bath with shower above, WC, basin, radiator and uPVC window to the rear elevation.

#### TOTAL FLOOR AREA: 716 sq.ft. (66.6 sq.m.) approx

Whist every attempt has been made to ensure the accuracy of the flooplan contained here, measurements of doors, windows, comis and any other terms are approximate and no responsibility is taken for any error, prospective purchaser. The services, specimens and approximate and no responsibility is taken for any error, prospective purchaser. The services, specimens and applicance shown have not been tested and no guarantee as to their operability or efficiency can be given.