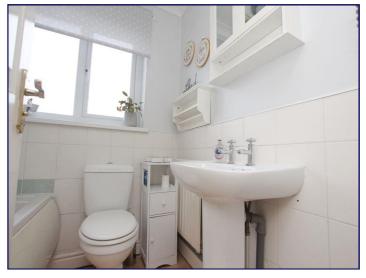

# **Bathroom**

5' 7" x 5' 10" (1.70m x 1.78m)

Benefitting from laminate flooring, bath with shower above, WC, basin, radiator and uPVC window to the rear elevation.