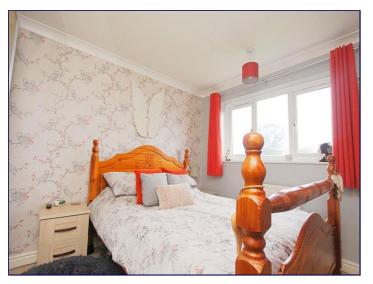

## Bedroom 1

9' 4" x 11' 9" (2.84m x 3.58m)

Bedroom one briefly comprises of carpeted flooring, radiator, modern decor with feature wall and uPVC window to the rear elevation

## Bedroom 2

8' 6" x 11' 8" (2.59m x 3.55m)

Bedroom two briefly comprises of carpeted flooring, neutral decor, radiator and window to the front elevation.

## **Bedroom 3**

6' 9" x 8' 6" (2.06m x 2.59m)

Bedroom three briefly comprises of carpeted flooring, neutral decor, radiator and window to the front elevation.