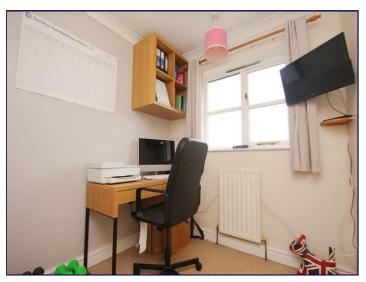

## Bedroom 2

8' 6" x 11' 8" (2.59m x 3.55m)

Bedroom two briefly comprises of carpeted flooring, neutral decor, radiator and window to the front elevation.

## **Bedroom 3**

6' 9" x 8' 6" (2.06m x 2.59m)

Bedroom three briefly comprises of carpeted flooring, neutral decor, radiator and window to the front elevation.