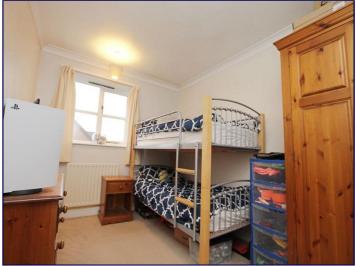

## Bedroom 2

8' 6" x 11' 8" (2.59m x 3.55m)

Bedroom two briefly comprises of carpeted flooring, neutral decor, radiator and window to the front elevation.

## **Bedroom 3**

6' 9" x 8' 6" (2.06m x 2.59m)

Bedroom three briefly comprises of carpeted flooring, neutral decor, radiator and window to the front elevation.